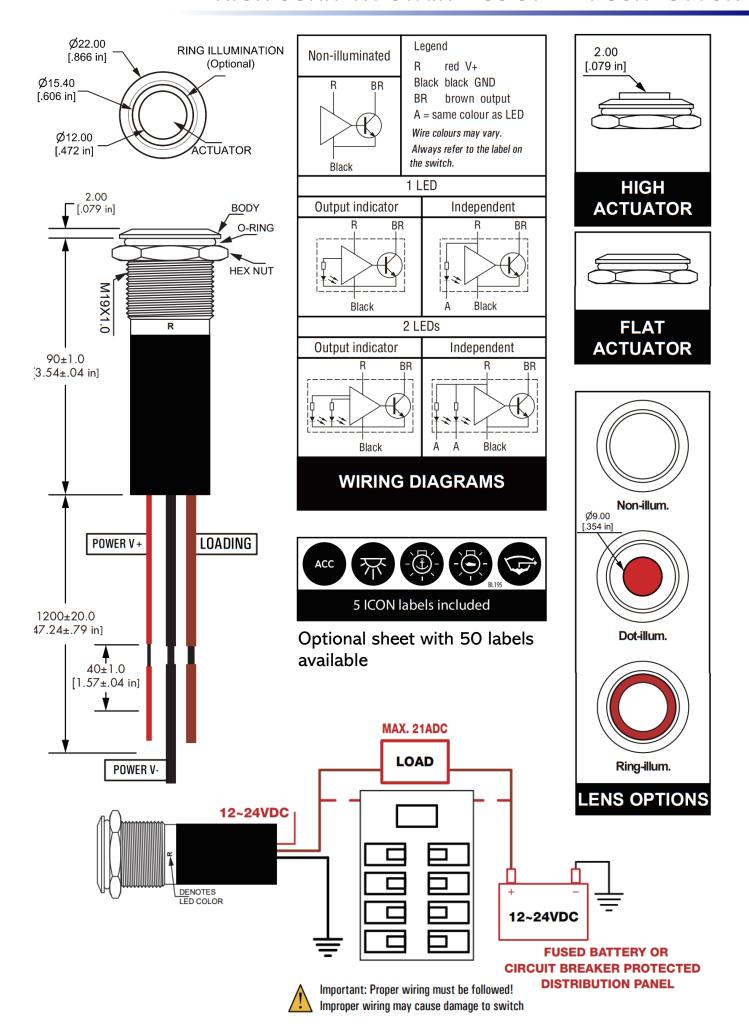

#### **Specifications**

Max. current: 20A Supply Voltage: 12V / 24V Mechanical life: 50.000 cycles Contact resistance:  $50 \ m\Omega$ 1000ΜΩ Insulation resistance: Operating temperature: -20 to +55 Button travel: 2.50mm IP65 **Protection:** Actuation force: 4Nm NPN or PNP **Output:** Mounting Nut torque: 5 - 14NM

#### LED State for output indication:

1 LED: the LED is on when the button is pressed

2 LEDs: first LED is on when the button is not pressed. Second

LED is on when the button is pressed.

#### Part number configurator

| Actuator<br>options                | Cable     | Function                                    | Material                                           | LED<br>style                                                                                 | Output                | LED                                     |
|------------------------------------|-----------|---------------------------------------------|----------------------------------------------------|----------------------------------------------------------------------------------------------|-----------------------|-----------------------------------------|
|                                    |           |                                             |                                                    |                                                                                              |                       |                                         |
| <b>F</b> – Flat<br><b>H</b> - High | C - Cable | <b>M</b> – Momentary<br><b>L</b> - Latching | <b>S-</b> Stainless steel <b>A-</b> Black anodized | W – White<br>Y- Yellow<br>B – Blue<br>G- Green<br>R – Red<br>RG – Red/Green<br>RB – Red/Blue | None – NPN<br>Z - PNP | S – Independent<br>C – Output indicator |