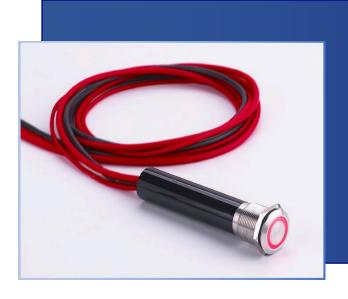

# HIGH CURRENT STAINLESS STEEL PUSHBUTTON

Designed for Marine applications
19mm cutout diameter
Different LED colors available
50 different label stickers
Momentary Off (On) – Latching (Off – On)
IP65 certified – IP67 & IP68 tested
NPN or PNP output options